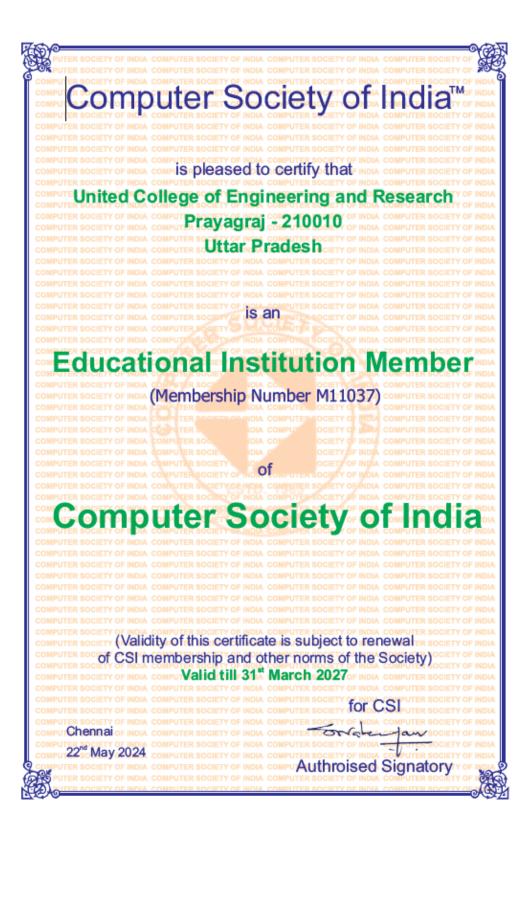

We have processed your Application Form Institutional Membership and Student

Your Institutional Membership No - M11037.

| CSI Current Nominating Authority |            |                       |  |  |  |
|----------------------------------|------------|-----------------------|--|--|--|
| NA - Name                        | Mobile No. | Email ID              |  |  |  |
| Prof.H.P.Shukla                  | 9415856084 | hpshukla@united.ac.in |  |  |  |

As per your request, Assigned Professional CSI Chapter - Allahabad.

Note:-I-Your Institutional Membership next renewal due date is 1st April 2027.